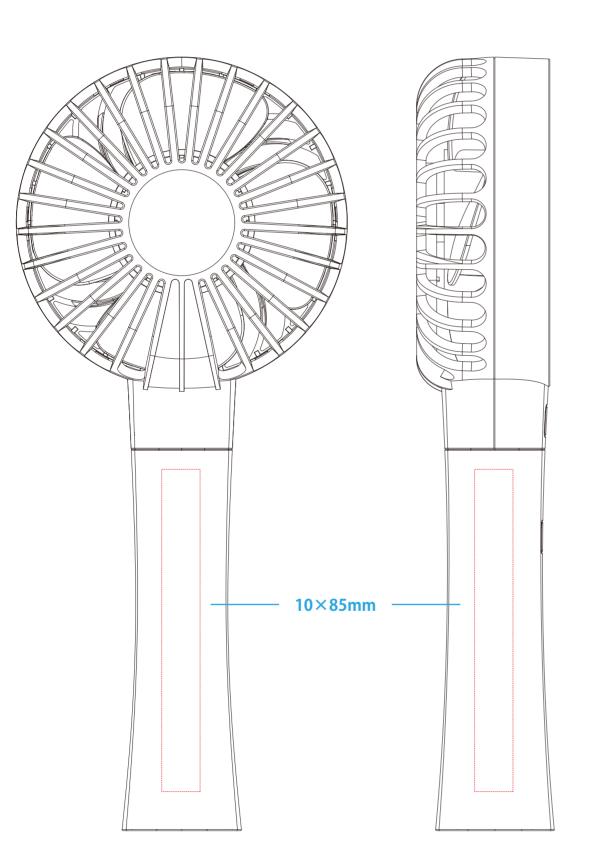

## 名入れレイアウトシート ver.3.1 GH-FANHHB ▶データ名は、半角英数のみで作成してください。 (例)gh\_naire.ai、naire01.jpg など ※[\_(アンダーバー)」以外の記号を使用しないでください。 ▶Adobe Illustratorは最新のバージョンまで対応しています。 ▼以下の内容を確認して、「編集レイヤー」にデータを作成してください。 ・カラーモードはCMYKで作成 ・不要なレイヤーを削除する Body color Printing method ・印刷するデザインは、印刷推奨範囲内に収まっている ・不要なオブジェクトを削除する ・文字は全てアウトライン化済み ・0.1mm以下の小さい点や穴(空白)、細い線はない ※文字が潰れたり線の掠れ、穴が埋まる可能性があります。 ※特に「®」や「©」、「™」などのマークは、対象製品の印刷範囲にロゴを合わせた時に、マークが小さくなり過ぎ、印刷で表現できない可能性があります。 ・希望する印刷色を下記の枠内に明記 Silk screen printi Ink jet printing UV ink jet printing Laser marking Full color printing イ田王 9 るレトルリビオク トラロンプトナリコレフリョム ※シルクスクリーン印刷の場合は、IPANTONE+ solid coated」シリーズ(末尾にCが付く番号)から選んでください。 ※既存品流用(国内印刷)の場合は、DICカラーでも対応できます。 GREEN HOUSE マークを取り除くか、太くしてください (画像を使用する場合) ※シルクスクリーン印刷の場合は、画像データでは印刷できません。 (例) ※弊社での修正作業が発生した場合、別途作業費を頂きます。その際は、予めご連絡致します。 ・画像はpsd/jpeg/eps形式である 株式会社ダリーンハウス ・内容が確認できるデータ(PDF/JPEGなど)を作成 \*\*弊社担当営業、または広告代理店担当者様などが内容を把握できず、トラブルの原因とな りますので、必ずaiデータと一緒に入稿してください。 ・画像解像度は300~350dpi(推奨)である ・画像は埋め込み済み ※リンクデータの場合は、aiデータと一緒に入稿してください。