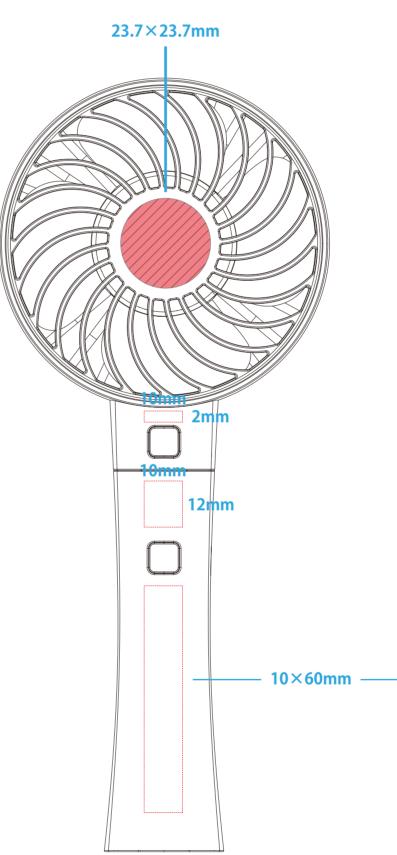

## 名入れレイアウトシート ver.3.1 GH-FANHHB ▶データ名は、半角英数のみで作成してください。 (例)gh\_naire.ai、naire01.jpg など ※[\_(アンダーバー)」以外の記号を使用しないでください。 ▶Adobe Illustratorは最新のバージョンまで対応しています。 ▼以下の内容を確認して、「編集レイヤー」にデータを作成してください。 ・カラーモードはCMYKで作成 ・不要なレイヤーを削除する Body color Printing method ・印刷するデザインは、印刷推奨範囲内に収まっている ・不要なオブジェクトを削除する ・文字は全てアウトライン化済み ・0.1mm以下の小さい点や穴(空白)、細い線はない ※文字が潰れたり線の掠れ、穴が埋まる可能性があります。 ※特に「®」や「©」、「™」などのマークは、対象製品の印刷範囲にロゴを合わせた時に、マークが小さくなり過ぎ、印刷で表現できない可能性があります。 ・希望する印刷色を下記の枠内に明記 Silk screen printi Ink jet printing UV ink jet printing Laser marking Full color printing イ田王 9 るレトルリビオク トラロンプトナリコレフリョム ※シルクスクリーン印刷の場合は、IPANTONE+ solid coated」シリーズ(末尾にCが付く番号)から選んでください。 ※既存品流用(国内印刷)の場合は、DICカラーでも対応できます。 GREEN HOUSE マークを取り除くか、太くしてください (画像を使用する場合) ※シルクスクリーン印刷の場合は、画像データでは印刷できません。 (例) ※弊社での修正作業が発生した場合、別途作業費を頂きます。その際は、予めご連絡致します。 ・画像はpsd/jpeg/eps形式である 株式会社ダリーンハウス ・内容が確認できるデータ(PDF/JPEGなど)を作成 \*\*弊社担当営業、または広告代理店担当者様などが内容を把握できず、トラブルの原因とな りますので、必ずaiデータと一緒に入稿してください。 ・画像解像度は300~350dpi(推奨)である ・画像は埋め込み済み ※リンクデータの場合は、aiデータと一緒に入稿してください。