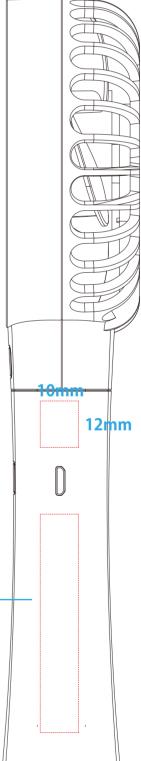

## 名入れレイアウトシート ver.3.1 GH-FANHHB ▶データ名は、半角英数のみで作成してください。 (例)gh\_naire.ai、naire01.jpg など ※[\_(アンダーバー)」以外の記号を使用しないでください。 ▶Adobe Illustratorは最新のバージョンまで対応しています。 ▼以下の内容を確認して、「編集レイヤー」にデータを作成してください。 ・カラーモードはCMYKで作成 ・不要なレイヤーを削除する Body color Printing method ・印刷するデザインは、印刷推奨範囲内に収まっている ・不要なオブジェクトを削除する ・文字は全てアウトライン化済み ・0.1mm以下の小さい点や穴(空白)、細い線はない ※文字が潰れたり線の掠れ、穴が埋まる可能性があります。 ※特に「®」や「©」、「™」などのマークは、対象製品の印刷範囲にロゴを合わせた時に、マークが小さくなり過ぎ、印刷で表現できない可能性があります。 ・希望する印刷色を下記の枠内に明記 Silk screen printi Ink jet printing UV ink jet printing Laser marking Full color printing イ田王 9 るレトルリビオク トラロンプトナリコレフリョム ※シルクスクリーン印刷の場合は、IPANTONE+ solid coated」シリーズ(末尾にCが付く番号)から選んでください。 ※既存品流用(国内印刷)の場合は、DICカラーでも対応できます。 GREEN HOUSE マークを取り除くか、太くしてください (画像を使用する場合) ※シルクスクリーン印刷の場合は、画像データでは印刷できません。 (例) ※弊社での修正作業が発生した場合、別途作業費を頂きます。その際は、予めご連絡致します。 ・画像はpsd/jpeg/eps形式である 株式会社ダリーンハウス ・内容が確認できるデータ(PDF/JPEGなど)を作成 \*\*弊社担当営業、または広告代理店担当者様などが内容を把握できず、トラブルの原因とな りますので、必ずaiデータと一緒に入稿してください。 ・画像解像度は300~350dpi(推奨)である ・画像は埋め込み済み ※リンクデータの場合は、aiデータと一緒に入稿してください。